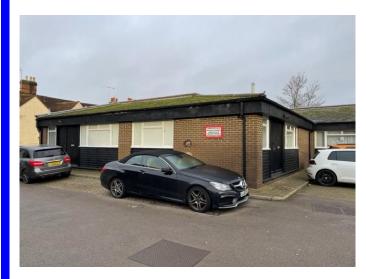

## WAGGONERS YARD, BALDOCK STREET, WARE, HERTS

**LOCATION** These units are located in Waggoners Yard, Ware, just off Baldock

Street and close to its junction with Watton Road. Ware itself is by-passed to the west by the A10 London to Cambridge north-south

route, and to the south by the A414 east-west route.

**ACCOMMODATION** 

**Unit 1** 11'9 x 12'9 (3.5m x 3.8m) and 9' x 5' (2.7m x 1.5m) with w.c. off;

light, heating and power.

Unit 2 Entrance lobby 11'6 x 14'9 max (3.5m x 4.5m) with W.C. off