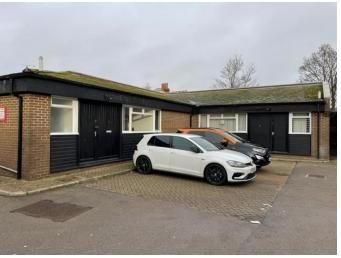

route, and to the south by the A414 east-west route.

**ACCOMMODATION** 

**Unit 1** 11'9 x 12'9 (3.5m x 3.8m) and 9' x 5' (2.7m x 1.5m) with w.c. off;

light, heating and power.

Unit 2 Entrance lobby 11'6 x 14'9 max (3.5m x 4.5m) with W.C. off

Office 1: 10' x 9' (3m x 2.7m)

Office 2/Workshop: 16'9 x 19' (5.1m x 5.8m)

**Unit 3** Workshop/Office 1: 19'9 x 19'3 (6m x 5.8m) with W.C. off

Workshop/Office 2: 22'6 x 15'3 (6.8m x 4.6m) Workshop/Office 3: 11'3 x 15' (3.4m x 4.5m)

Store 1: 7'3 x 3'6 (2.2m x 1m) Store 2: 7'3 x 7'6 (2.2m x 2.2m) The units benefit from private parking.

**TERMS** This property is available To Let on a new Lease, length to be

agreed, with one quarter's rental deposit and rent paid quarterly in