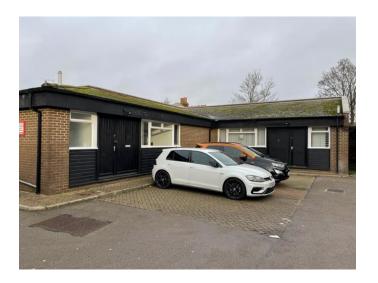

# **UNIT 3 WAGGONERS YARD, BALDOCK STREET, WARE, HERTS**

**LOCATION** 

These units are located in Waggoners Yard, Ware, just off Baldock Street and close to its junction with Watton Road. Ware itself is by-passed to the west by the A10 London to Cambridge north-south route, and to the south by the A414 east-west route.

#### **ACCOMMODATION**

Unit 3

Workshop/Office 1: 19'9 x 19'3 (6m x 5.8m) with W.C. off

Workshop/Office 2: 22'6 x 15'3 (6.8m x 4.6m)

W.C.

The units benefit from private parking.

**TERMS** 

This property is available To Let on a new Lease, length to be agreed, with one quarter's rental deposit and rent paid quarterly in advance.