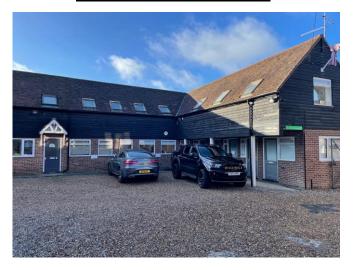

## **CENTRAL WARE, HERTS**

**LOCATION** This office property is situated in Sucklings Yard, Ware, just off Church Street,

and within 50 yards of the High Street, immediately adjacent to the town's largest public car park and therefore enjoys all the benefits of a town centre

location with a degree of privacy.

ACCOMMODATION

**ENTRANCE HALL** Stairs to First Floor.

FIRST FLOOR OFFICE Single room office, with fitted carpet, strip lighting, roof lights, power and

telephone points.